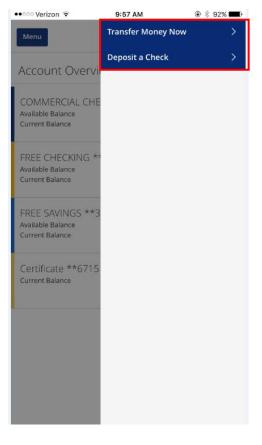

2. The homepage displays a listing of accounts accessible to the user. Click on the 'Menu' button and 'More' button to reveal user options.

| ••••• Verizon 😨 9:57 AM                                            | @∦ 92% 🔳                |
|--------------------------------------------------------------------|-------------------------|
| Menu                                                               | More                    |
| Account Overview 🧷                                                 | ^                       |
| COMMERCIAL CHECKING **3572<br>Available Balance<br>Current Balance | \$60.76<br>\$60.76      |
| FREE CHECKING **3580<br>Available Balance<br>Current Balance       | <b>\$1.64</b><br>\$1.64 |
| FREE SAVINGS **3946<br>Available Balance<br>Current Balance        | \$71.69<br>\$71.69      |
| Certificate **6715<br>Current Balance                              | \$1.13                  |

3. The left side navigation menus are revealed when clicking on the 'Menu' button on the top left side of the screen.

4. Quick Actions are revealed when clicking on the 'More' button on the top right side of the screen.