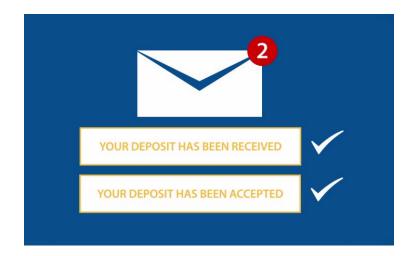

15. You will receive 2 emails with the deposit feature. The first is to let you know we receive your deposit and the second email will be the decision of whether the deposit was accepted or not.

16. Your deposit will show in the transactions as pending until approved. Approved deposits into a savings account will not show in history until the next business day.