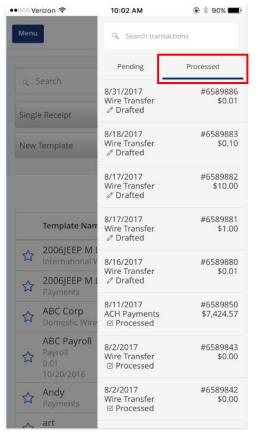

8. The 'Commercial' menu including options is shown expanded below.

9. View a listing of pending and processed commercial transactions in the right side pane while working with online transactions.

NOTE: Pending transactions are those awaiting approval or processing. Processed transactions have either passed their processing date or have already been approved and processed by Rockland Trust.