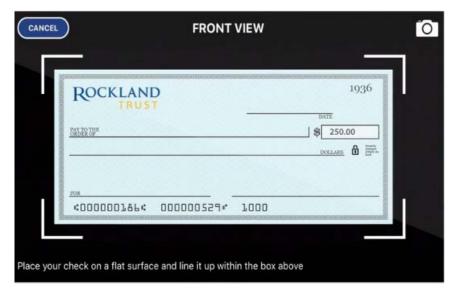

10. The 'Services' menu options are shown expanded below.

11. The 'Settings' menu options are shown expanded below.

12. To make a mobile deposit, click the 'Deposit Check' option under Transactions.

13. Make a mobile deposit by taking a picture of the front and back of the check using the built in camera on your device.