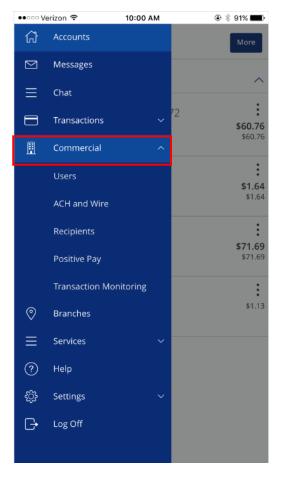

8. The 'Commercial' menu including options is shown expanded below.

9. View a listing of pending and processed commercial transactions in the right side pane while working with online transactions.

NOTE: Pending transactions are those awaiting approval or processing. Processed transactions have either passed their processing date or have already been approved and processed by Rockland Trust.