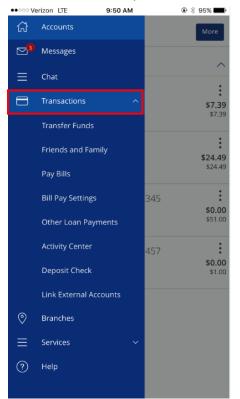

5. All transaction option are located in the 'Transactions' menu.

6. Click on 'Pay Bills' to use the new bill pay feature. In Bill Pay you can easily view payments and add payees.

| ne * |
|------|
| ne   |