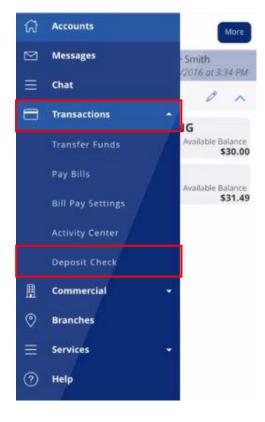

10. The 'Services' menu options are shown expanded below.

11. The 'Settings' menu options are shown expanded below.

12. To make a mobile deposit, click the 'Deposit Check' option under Transactions.

13. Make a mobile deposit by taking a picture of the front and back of the check using the built in camera on your device.