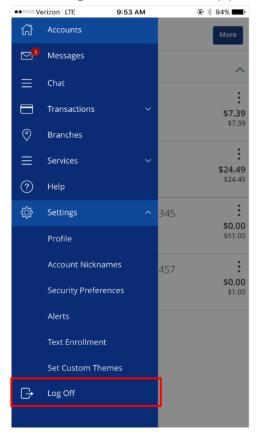

ACCOUNT:                                                                  | No History Available                     |
| CHECK NUMBER                                                                 |                                          |
| AMOUNT:                                                                      |                                          |
| Cap                                                                          |                                          |
|                                                                              |                                          |
|                                                                              |                                          |

17. Click 'Log Off' to exit the app on your mobile device.