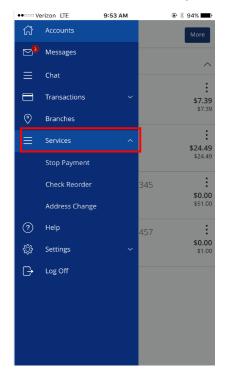

10. The 'Services' menu options are shown expanded below.

11. The 'Settings' menu options are shown expanded below.

12. To make a mobile deposit, click the 'Deposit Check' option under Transactions.

13. Make a mobile deposit by taking a picture of the front and back of the check using the built in camera on your device.