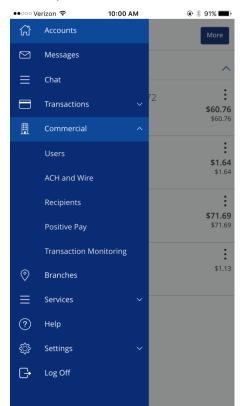

8. The 'Commercial' menu including options is shown expanded below.

9. View a listing of pending and processed commercial transactions in the right side pane while working with online transactions.

NOTE: Pending transactions are those awaiting approval or processing. Processed transactions have either passed their processing date or have already been approved and processed by Rockland Trust.