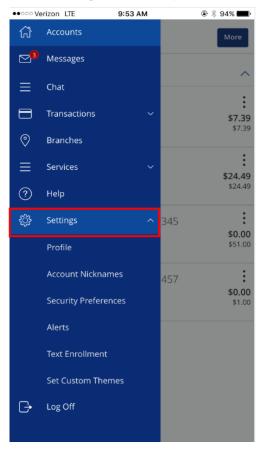

10. The 'Services' menu options are shown expanded below.

11. The 'Settings' menu options are shown expanded below.

12. To make a mobile deposit, click the 'Deposit Check' option under Transactions.

13. Make a mobile deposit by taking a picture of the front and back of the check using the built in camera on your device.