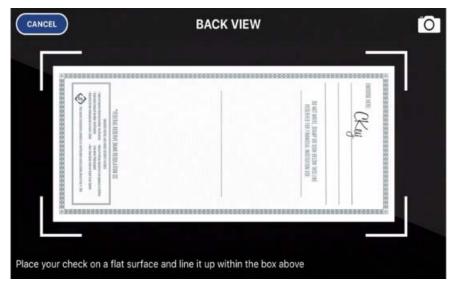

10. The 'Services' menu options are shown expanded below.

11. The 'Settings' menu options are shown expanded below.

12. To make a mobile deposit, click the 'Deposit Check' option under Transactions.

13. Make a mobile deposit by taking a picture of the front and back of the check using the built in camera on your device.